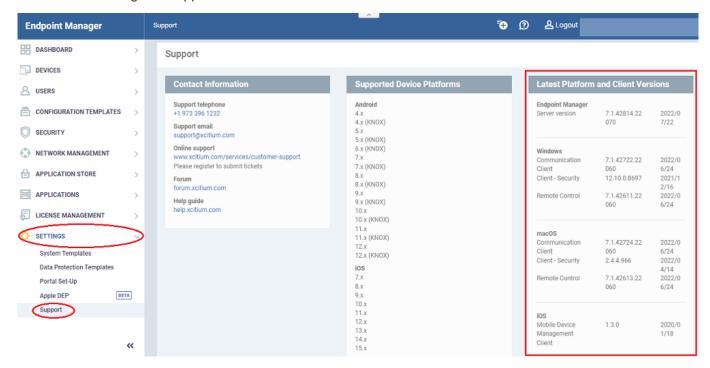

## Click 'Settings' > 'Support'

- The support page lists contact details to get help and support for Endpoint Manager through various channels.
- The page also shows the current version of the Endpoint Manager portal and the latest version of communication and security clients available for different operating systems.

## View version information

- · Login to Xcitium
- Click 'Applications' > 'Endpoint Manager'
- Click 'Settings' > 'Support'

 The 'Latest Comodo Platform and Client Versions' tile at the right shows the version numbers and release date details of the EM platform and the clients of different operating systems.